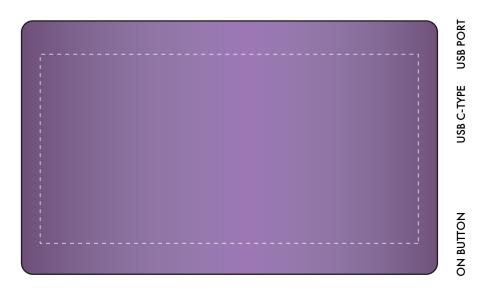

#### ARTWORK SCALE 100%

# ARTWORK SCALE 100% Max print area: 100mm x 50mm

Product Image for visualisation - colours may vary

- The dashed line is to demonstrate print area and will not appear on your printed item
  - 1. Your order will not go in to print and production time cannot be confirmed, unless artwork has been approved via the online system.
  - 2. Once printed, artwork cannot be amended, mistakes must be rectified at visual stage.
  - 3. Claims for faulty goods will be honoured, only if the goods are returned to us. We will not issue credits/refunds for items that have been distributed. Please ensure that goods are satisfactory before distribution
  - 4. We are not responsible for delays during transit.